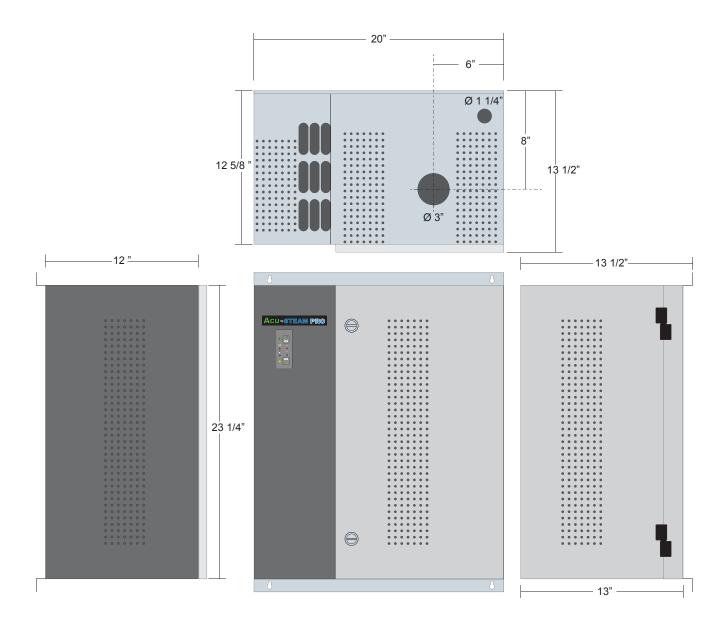

12     | 5.5          | 1.5"   |  |
| Pro 18 | 6    | 28.8                       | 16.6  | 25.0  | 16.5  | 7.2   | 5.8   | 18     | 8            | 1.5"   |  |
| Pro 24 | 8    | 38.5                       | 22.2  | 33.3  | 22.0  | 9.6   | 7.7   | 24     | 10.9         | 1.5"   |  |
| Pro 30 | 10   | -                          | 27.8  | 41.7  | 24.1  | 12.0  | 9.6   | 30     | 14           | 1.5"   |  |
| Pro 36 | 12   | -                          | -     | -     | -     | 14.4  | 11.5  | 36     | 16.5         | 1.5"   |  |
| Pro 40 | 13.5 | -                          | -     | -     | -     | 16.2  | 13.0  | 40     | 19           | 1.5"   |  |
| Pro 50 | 16   | -                          | -     | -     | -     | 19.2  | 15.4  | 50     | 21.8         | 1.5"   |  |

#### Models

Dimensions



## Steam Distribution



All AcuSteam Pro Diffusers are insulated and custom built matching the output capacity and ductwork for superior performance at no addtional charge.



Exclusive **ACE** SENS **•** R inclduded with every AcuSteam Pro that monitors conditions in the duct to prevent excessive build up of humidity.



AcuSteam Pro 1 Diffusers are built to allow the tube to be rotated in order to fine tune the direction the steam exits based on the airflow. Approximate absorbtion distance of less than 5 feet.



AcuSteam Pro 2 Diffusers are built to allow higher output capacities (or to be used in narrow ductwork). Approximate absorbtion distance of less than 2.5 feet.

# **Fithermolec**

2060 Lucien Thimens, Montreal, Quebec H4R 1L1 Tel: 514-336-9130 Fax: 514-336-3270 thermolec.com