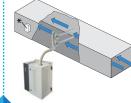

## Steam Distribution

All AcuSteam Pro Diffusers are insulated and custom built matching the output capacity and ductwork for superior performance at no addtional charge.

Exclusive **ACE** SENS **•** R inclduded with every AcuSteam Pro that monitors conditions in the duct to prevent excessive build up of humidity.

AcuSteam Pro 1 Diffusers are built to allow the tube to be rotated in order to fine tune the direction the steam exits based on the airflow. Approximate absorbtion distance of less than 5 feet.

AcuSteam Pro 2 Diffusers are built to allow higher output capacities (or to be used in narrow ductwork). Approximate absorbtion distance of less than 2.5 feet.