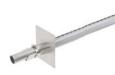

## Steam Distribution

All AcuSteam Pro Diffusers are insulated and custom built matching the output capacity and ductwork for superior performance at no addtional charge.

Exclusive **ACE** SENS **•** R inclduded with every AcuSteam Pro that monitors conditions in the duct to prevent excessive build up of humidity.

AcuSteam Pro 1 Diffusers are built to allow the tube to be rotated in order to fine tune the direction the steam exits based on the airflow. Approximate absorbtion distance of less than 5 feet.

AcuSteam Pro 2 Diffusers are built to allow higher output capacities (or to be used in narrow ductwork). Approximate absorbtion distance of less than 2.5 feet.