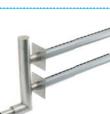

## Steam Distribution

All AcuSteam Pro Diffusers are insulated and custom built matching the output capacity and ductwork for superior performance at no addtional charge.

Exclusive **ACE** SENS **•** R inclduded with every AcuSteam Pro that monitors conditions in the duct to prevent excessive build up of humidity.

AcuSteam Pro 1 Diffusers are built to allow the tube to be rotated in order to fine tune the direction the steam exits based on the airflow. Approximate absorbtion distance of less than 5 feet.

AcuSteam Pro 2 Diffusers are built to allow higher output capacities (or to be used in narrow ductwork). Approximate absorbtion distance of less than 2.5 feet.