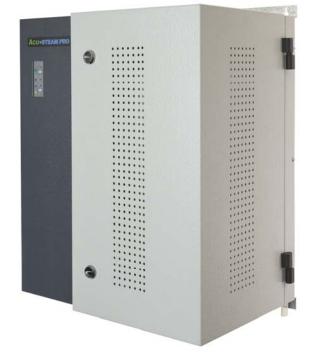

# ACU STEAM PRO RESISTIVE STEAM HUMIDIFIER SPECIFICATIONS

Acu-Steam Pro humidifiers produces humidity from steam dispersed directly into the air using electric elements immersed in water. By using resistive elements a wide range of water conditions can be used to generate sterile steam quickly and efficiently in a permanent stainless steel tank.

## AcuSteam Pro Advantages

- Modulation or ON/OFF control (standard)
- Capacities from 12 to 50 lb/hr
- ► Easily removable tank for cleaning
- Overflow pan for leak protection
- Environmentally friendly and durable stainless steel tank
- Equipped with smart foaming detection
- ► Works with a wide range of water conditions
- ► Water safely drains below 140°F (60°C)
- Manual reset high limit protection
- Insulated stainless steel diffusers sized to fit ductwork