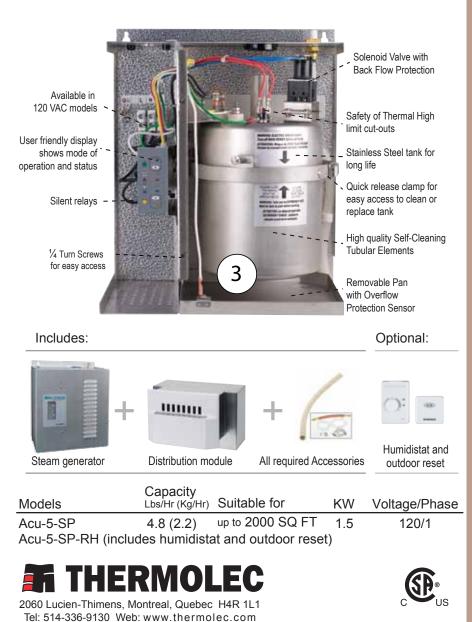

## Removable Tank

For easy maintenance

Thermolec's Acu-Steam humidifier line has a new companion. To be able to provide the power of steam for houses and condos without duct work, we developed the Split Steam which has a steam generator and a steam distribution module which contains a quiet fan to gently distribute the sanitized steam into your environment.

Split-Steam Humidifiers are the evolution of Acu-Steam humidifiers by Thermolec, an industry leader in comfort heating products. Its compact size and standard features make it the easiest to install, operate and maintain. Specifically designed for locations without ductwork, the steam distribution module is wall mounted. The quiet electric fan is mounted in the wall leaving only the low profile faceplate exposed on the finished wall. Mounting of the steam generator section is done in a utility room/closet with access to a cold water line, electricity and a proper drain. With a quick release stainless steel tank that has no electrical or plumbing connections to simplify cleaning, there is no need to buy costly replacement tanks or liners. The tank is equiped with a siphon drain which eliminates the chance of blocked solenoid valves or pumps and water is drained at safe temperature below 60 °C (140 °F). Extremely efficient and Environmentally friendly.