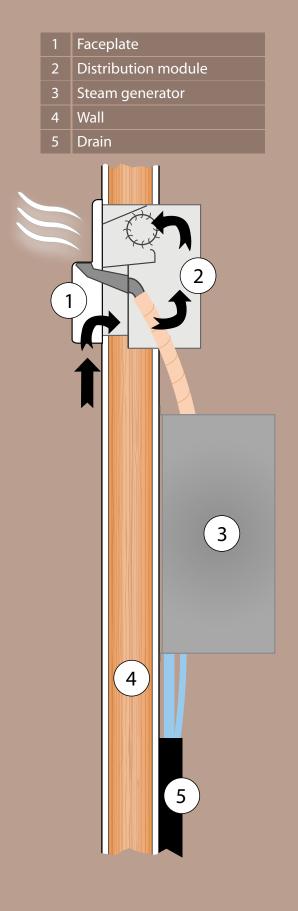

Split-Steam Humidifiers are the evolution of Acu-Steam humidifiers by Thermolec, an industry leader in comfort heating products. Its compact size and standard features make it the easiest to install, operate and maintain. Specifically designed for locations without ductwork, the steam distribution module is wall mounted. The quiet electric fan is mounted in the wall leaving only the low profile faceplate exposed on the finished wall. Mounting of the steam generator section is done in a utility room/closet with access to a cold water line, electricity and a proper drain. With a quick release stainless steel tank that has no electrical or plumbing connections to simplify cleaning, there is no need to buy costly replacement tanks or liners. The tank is equiped with a siphon drain which eliminates the chance of blocked solenoid valves or pumps and water is drained at safe temperature below 60 °C (140 °F). Extremely efficient and Environmentally friendly.